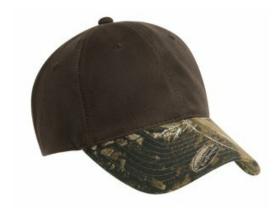

## **Pro Camouflage Series Cotton Waxed Cap** with Camouflage Brim C877

A light wax coating seals out the elements—keeping your head dry and warm. The camo brim adds interesting contrast.

| Fabric    | 100% cotton                  |  |
|-----------|------------------------------|--|
| Structure | Lightly structured           |  |
| Profile   | Mid                          |  |
| Closure   | Self-fabric adjustable slide |  |

Port Authority® - Pro Camouflage Series Cotton Waxed Cap with Camouflage Brim. C877