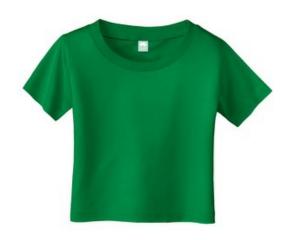

## **Precious Cargo<sup>®</sup> Infant Short Sleeve Tee** CAR01

America's favorite tee—sized for the smallest family members.

- 4.1-ounce, 100% ring spun combed cotton
- Large rib neck for easy on/off
- Double-needle sleeves and hem

## COLOR INFORMATION

Athletic Heather PMS No Match

Athletic Maroon

Black

Daffodil Yellow

Kelly Green

Light Blue PMS 277C

Light Green PMS 277C