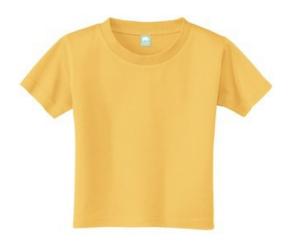

# **Toddler Short Sleeve Tee CAR02**

## America's favorite tee—sized for the smallest family members.

- 4.1-ounce, 100% ring spun combed cotton
- Large rib neck for easy on/off
- Double-needle sleeves and hem