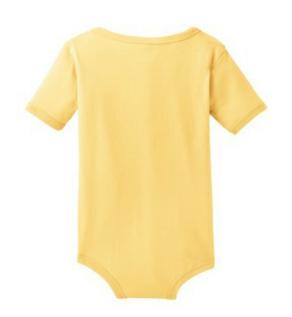

## Infant 1-Piece CAR04

Overlapping shoulders make this jersey 1-piece a breeze to take on or off.

- 4.1-ounce, 100% ring spun combed cotton
- Rib knit lap shoulders, cuffs and leg openings
- 3-snap bottom closure

## **COLOR INFORMATION**

Apple Green

Daffodil Yellow

Light Blue PMS 277C

Light Pink PMS 705C

White PMS No Match