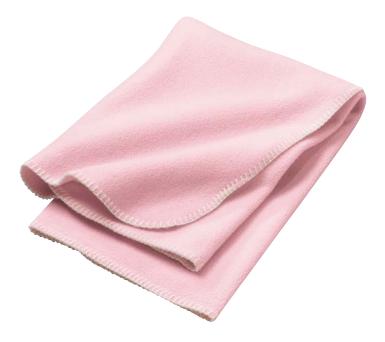

## Fleece Receiving Blanket

## CAR06

 $^{*}$  10-ounce  $^{*}$  100% polyester  $^{*}$  Double-sized anti-pill fleece. Measures 29" x 29" with contrast blanket stitch for added accent.

| Finished Measurements in Inches |           |  |  |  |
|---------------------------------|-----------|--|--|--|
| Sizes                           | OSFA      |  |  |  |
| Dimentions                      | 29" x 29" |  |  |  |
| Square Inches                   | 841"      |  |  |  |