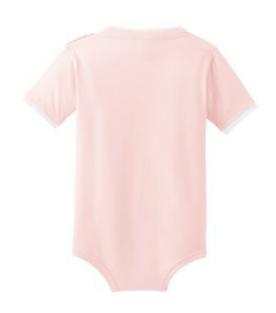

## Infant Short Sleeve 1-Piece with Shoulder **Snaps CAR09**

This jersey must-have pampers the most delicate newborn.

- 4.1-ounce, 100% ring spun combed cotton
- Layered t-shirt style neck and cuffs
- Dyed-to-match shoulder and bottom closure

## **COLOR INFORMATION**

Light Pink/White

White/Light Green