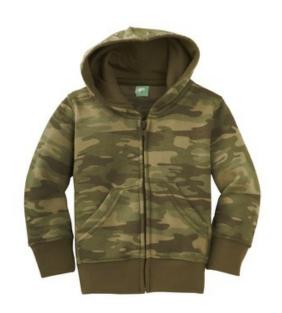

## Infant Full Zip Hoodie CAR11

A plush, brushed interior ensures this hoodie is soft on skin.

- 7.5-ounce, 80/20 cotton/poly fleece
- Double-needle stitching throughout
- Contrast jersey hood lining
- Rib knit cuffs and waistband
- Front pouch pockets

## COLOR INFORMATION

Military Camo PMS No Match

White/White