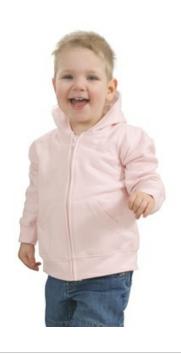

## **Toddler Full Zip Hoodie CAR12**

A plush, brushed interior ensures this hoodie is soft on skin.

- 7.5-ounce, 80/20 cotton/poly fleece
- Double-needle stitching throughout
- Contrast jersey hood lining
- Rib knit cuffs and waistband
- Front pouch pockets