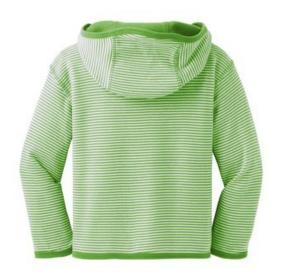

## **Infant Snap Front Reversible Jacket CAR21**

Two playful jackets in one. Solid on one side with stripes on the reverse.

- 10-ounce, 100% rib knit ring spun combed cotton
- 5-snap opening for easy on/off

## CARE INSTRUCTIONS

Machine wash cold, inside out, with like colors. Do not bleach. Tumble dry low. Warm iron if necessary.

front

back