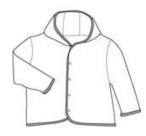

## **Infant Snap Front Reversible Jacket CAR21**

Two playful jackets in one. Solid on one side with stripes on the reverse.

- 10-ounce, 100% rib knit ring spun combed cotton
- 5-snap opening for easy on/off

## CARE INSTRUCTIONS

Machine wash cold, inside out, with like colors. Do not bleach. Tumble dry low. Warm iron if necessary.

front

back