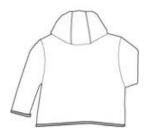

## **Infant Snap Front Reversible Jacket CAR21**

Two playful jackets in one. Solid on one side with stripes on the reverse.

- 10-ounce, 100% rib knit ring spun combed cotton
- 5-snap opening for easy on/off

## CARE INSTRUCTIONS

Machine wash cold, inside out, with like colors. Do not bleach. Tumble dry low. Warm iron if necessary.

front

back