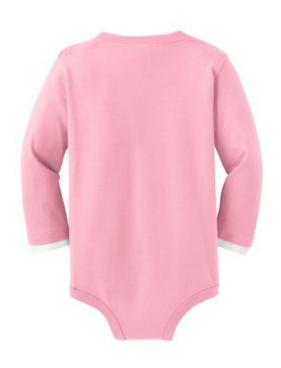

## **Infant Long Sleeve 1-Piece with Shoulder Snaps CAR22**

This jersey must-have pampers the most delicate newborn.

- 4.1-ounce, 100% ring spun combed cotton
- Layered t-shirt style neck and cuffs
- Dyed-to-match shoulder and bottom closure snaps

## COLOR INFORMATION

Candy Pink PMS 203 C

Ultramarine Blue White PMS 7456 C PMS W

White PMS Warm Gray 1