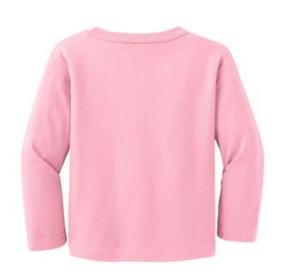

## **Toddler Long Sleeve Tee CAR24**

America's favorite tee—sized for the smallest family members.

- 4.1-ounce, 100% ring spun combed cotton
- Large rib neck for easy on/off
- Double-needle sleeves and hem

## **CARE INSTRUCTIONS**

Machine wash cold, inside out, with like colors. Do not bleach. Tumble dry low. Warm iron if necessary.

front

back