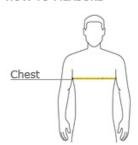

#### **HOW TO MEASURE**

## CHEST

#### SIZE CHART

|       | XS    | S     | М     | L     | XL    | 2XL   | 3XL   | 4XL   | 5XL   |
|-------|-------|-------|-------|-------|-------|-------|-------|-------|-------|
| Chest | 32-34 | 35-37 | 38-40 | 41-43 | 44-46 | 47-49 | 50-53 | 54-57 | 58-60 |