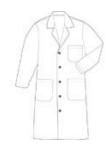

# Full-Length Lab Coat CS500

Cover and protect your street clothes with a professional lab coat that looks as great as it performs.

- 5.2-ounce, 80/20 poly/cotton
- One-piece notched lapel collar
- Chest patch pocket with tacked pencil divider
- Two lower front patch pockets
- Side vent openings for pocket access
- 5-button closure
- Full length: 41.5"