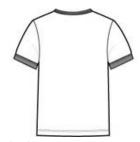

## **CARE INSTRUCTIONS**

Machine wash cold inside-out with like colors. Only non-chlorine bleach. Tumble dry medium. Do not iron decoration.

front

back