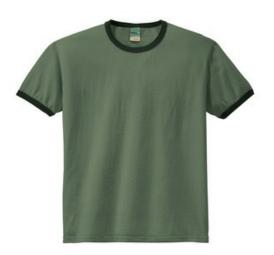

# **Pigment-Dyed Ringer Tee DT100**

This traditional gym style favorite has been reinvented with ultra-soft, pigment-dyed cotton. The result is a worn-in look with a comfortable drape.

- 6.1-ounce, 100% pigment-dyed cotton
- Double-needle, reactive-dyed rib knit crewneck and cuffs
- Taped neck and shoulders
- Double-needle hem

## **COLOR INFORMATION**

Burnt Orange/Navy Chestnut/Chocolate Dark Smoke/Black Dashing Red/Black Medium Blue/Navy Olive/Thyme Green Sandstone/Black