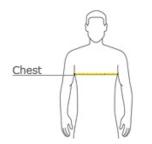

### **HOW TO MEASURE**

#### CHEST

With arms down at sides, measure around the upper body, under arms and over the fullest part of the chest.

## SIZE CHART

| 1 |       |       |       |       |       |       |       |       |       |
|---|-------|-------|-------|-------|-------|-------|-------|-------|-------|
|   |       | XS    | S     | M     | L     | XL    | 2XL   | 3XL   | 4XL   |
|   | Chest | 32-34 | 35-37 | 38-40 | 41-43 | 44-46 | 47-49 | 50-52 | 53-55 |