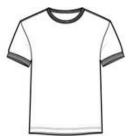

## **CARE INSTRUCTIONS**

Machine wash cold inside-out with like colors. Only non-chlorine bleach. Tumble dry medium. Do not iron decoration.

front

back