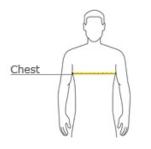

#### HOW TO MEASURE

#### CHEST

With arms down at sides, measure around the upper body, under arms and over the fullest part of the chest.

## SIZE CHART

|       | XS    | S     | М     | L     | XL    | 2XL   | 3XL   | 4XL   |
|-------|-------|-------|-------|-------|-------|-------|-------|-------|
| Chest | 32-34 | 35-37 | 38-40 | 41-43 | 44-46 | 47-49 | 50-52 | 53-55 |