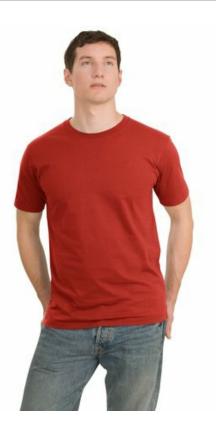

# 100% Organic Cotton Perfect Weight Tee DT104ORG

Made from ultra-soft 100% certified organic cotton -which is grown without harsh chemicals-this tee is the perfect blend of lived-in softness and ecofriendliness.

- 4.3-ounce, 100% ring spun combed organic cotton
- 40-singles fine knit for lived-in softness
- Rib knit crewneck
- Double-needle hem