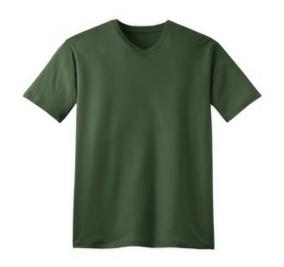

# Perfect Weight V-Neck Tee DT1170

The popular v-neck style is becoming a wardrobe staple. Made from our ultra-soft Perfect Weight cotton, this layerable tee is sure to become a favorite.

- 4.3-ounce, 100% ring spun combed cotton
- 40-singles fine jersey knit for lived-in softness
- Rib knit v-neck
- Double-needle sleeves and hem