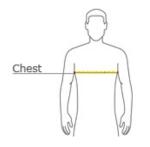

#### **HOW TO MEASURE**

## CHEST

With arms down at sides, measure around the upper body, under arms and over the fullest part of the chest.

#### SIZE CHART

|       | XS    | S     | М     | L     | XL    | 2XL   | 3XL   | 4XL   |
|-------|-------|-------|-------|-------|-------|-------|-------|-------|
| Chest | 32-34 | 35-37 | 38-40 | 41-43 | 44-46 | 47-49 | 50-52 | 53-55 |