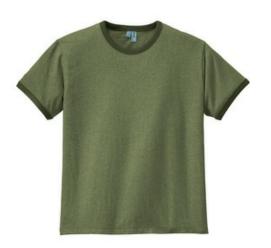

# Heathered Jersey Perfect Weight Ringer Tee **DT125**

A spin on the classic ringer, this tee offers a vintage appeal with an ultra-soft heathered finish and contrast ribbing.

- 4.3-ounce, 100% ring spun combed cotton
- 40-singles fine knit for lived-in softness
- Contrast rib knit crewneck and cuffs
- Double-needle hem

## COLOR INFORMATION

Heathered Army

Navy

Heathered Deep Red

Heathered Mocha Brown

Heathered Nickel