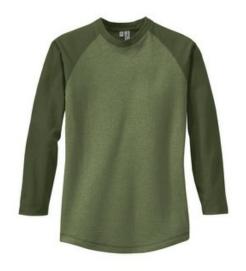

# **Heathered Jersey Long Sleeve Raglan Tee DT126**

Modeled after the traditional baseball jersey, the heathered body provides a modern edge.

- 5.8-ounce, 100% ring spun combed cotton
- Contrast rib knit crewneck
- Flatlock stitching throughout