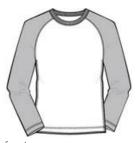

# **Heathered Jersey Long Sleeve Raglan Tee DT126**

Modeled after the traditional baseball jersey, the heathered body provides a modern edge.

- 5.8-ounce, 100% ring spun combed cotton
- Contrast rib knit crewneck
- Flatlock stitching throughout