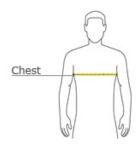

#### CHEST

With arms down at sides, measure around the upper body, under arms and over the fullest part of the chest.