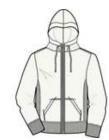

# **Vintage French Terry Full-Zip Hoodie DT133**

Ultra-soft cotton combines with tonal stitching and raw edges to evoke a heritage look in this sueded sweats hirt.

- 9-ounce, 100% French terry cotton
- Contrast neck tape
- Tonal taping on inside hood edge
- Dyed-to-match drawcord
- Rib knit along sides, cuffs and waistband
- Metal zipper with exposed zipper tape
- Front pouch pockets with raw edges