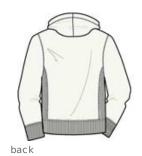

# **Vintage French Terry Full-Zip Hoodie DT133**

Ultra-soft cotton combines with tonal stitching and raw edges to evoke a heritage look in this sueded sweats hirt.

- 9-ounce, 100% French terry cotton
- Contrast neck tape
- Tonal taping on inside hood edge
- Dyed-to-match drawcord
- Rib knit along sides, cuffs and waistband
- Metal zipper with exposed zipper tape
- Front pouch pockets with raw edges