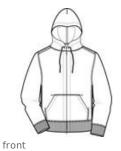

# Vintage Fleece Full-Zip Hoodie DT139

With heavily brushed fleece backing for sherpa-like softness and modern exposed seams, this is no ordinary hoodie.

- 11-ounce, 80/20 cotton/poly
- Sherpa-effect backing throughout
- Exposed seams
- Two-way zipper
- Rib knit cuffs and waistband
- Front pouch pockets