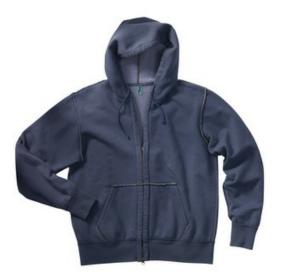

# Vintage Fleece Full-Zip Hoodie DT139

With heavily brushed fleece backing for sherpa-like softness and modern exposed seams, this is no ordinary hoodie.

- 11-ounce, 80/20 cotton/poly
- Sherpa-effect backing throughout
- Exposed seams
- Two-way zipper
- Rib knit cuffs and waistband
- Front pouch pockets