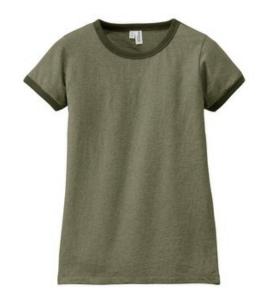

# **Junior Ladies Heathered Jersey Perfect Weight Ringer Tee DT225**

A spin on the classic ringer, this tee offers a vintage appeal with an ultra-soft heathered finish and contrast ribbing.

- 4.3-ounce, 100% ring spun combed cotton
- 40-singles fine knit for lived-in softness
- Contrast rib knit crewneck and cuffs
- Double-needle hem

## **COLOR INFORMATION**

Heathered Army

Heathered Deep Navy PMS No Match

Heathered Deep Red

Heathered Mocha Brown

Heathered Nickel