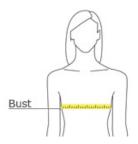

### **HOW TO MEASURE**

## BUST

With arms down at sides, measure around the upper body, under arms and around the fullest part of the bust.