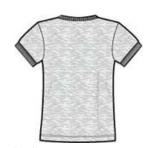

## **CARE INSTRUCTIONS**

Machine wash warm, with like colors. Do not bleach. Tumble dry low. Warm iron if necessary.

front

back