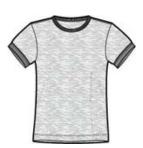

## **CARE INSTRUCTIONS**

Machine wash warm, with like colors. Do not bleach. Tumble dry low. Warm iron if necessary.

front

back