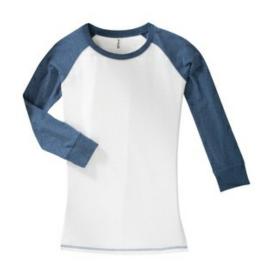

# Junior Ladies 3/4-Sleeve Perfect Weight Raglan Tee DT226

Sweetly feminine, this raglan tee is the girlish, trim companion to our guy's raglan.

- 4.3-ounce, 100% ring spun combed cotton
- 40-singles fine knit for lived-in softness
- Contrast rib knit crewneck
- Contrast flatlock stitching throughout