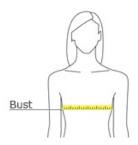

## **HOW TO MEASURE**

# BUST

With arms down at sides, measure around the upper body, under arms and around the fullest part of the bust.