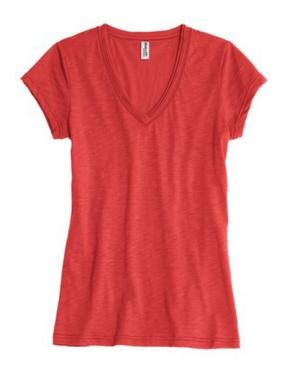

# Junior Ladies Slub V-Neck Tee DT240

Breathe life into your basics with our slub tee. Lightweight without being too sheer, this tee is knit with a distinctive thick-and-thin slub yarn that has a unique look and adds subtle texture.

- 3.39-ounce, 100% slub cotton jersey
- Rib knit v-neck with dyed-to-match coverstitching and double roll raw edge
- Double-needle sleeves and hem