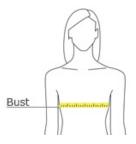

## **HOW TO MEASURE**

#### BUST

With arms down at sides, measure around the upper body, under arms and around the fullest part of the bust.