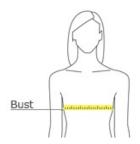

#### **HOW TO MEASURE**

### BUST

With arms down at sides, measure around the upper body, under arms and around the fullest part of the bust.