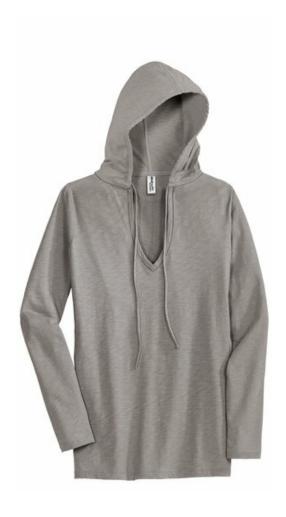

# **Junior Ladies Slub V-Neck Hoodie DT241**

Breathe life into your basics with our slub hoodie. Lightweight without being too sheer, this hoodie is knit with a distinctive thick-and-thin slub yarn that has a unique look and adds subtle texture.

- 3.39-ounce, 100% slub cotton jersey
- Self-fabric taped neck
- Self-fabric drawcord
- Double-needle sleeves and hem