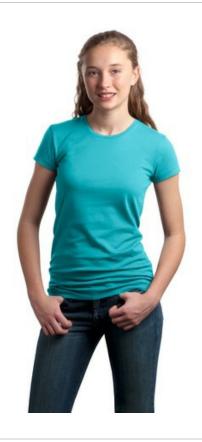

# **Junior Ladies Tick Stitch Tee DT244**

From a blend of brushed cotton and polyester comes a tee made for maximum softness. Contrast tick stitch detailing at the sleeves and hem adds a modern edge.

- **3.5-ounce**, 60/40 cotton/poly
- 40-singles sueded fine jersey
- Self-fabric crewneck
- Tonal chain stitch on shoulders and back
- Contrast tick stitch at sleeve and hem
- Cap sleeves