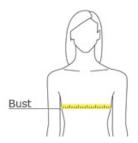

### **HOW TO MEASURE**

## **BUST**

With arms down at sides, measure around the upper body, under arms and around the fullest part of the bust.