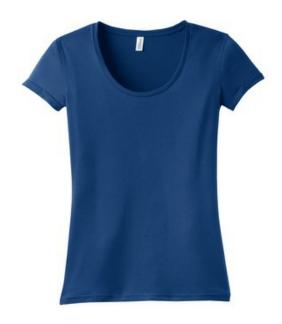

# **NEW District Threads<sup>®</sup>- Junior Ladies Deep Scoop Tee DT245**

A feminine scoop neck sets this apart from the ordinary. Rolled short sleeves finish this charming tee.

- **3.5-ounce**, 60/40 cotton/poly
- 40-singles sueded jersey
- Self-fabric scoop collar
- Rolled short sleeves with tack stitch
- Double-needle hem