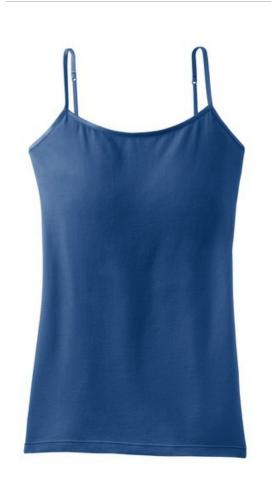

# Junior Ladies Adjustable Strappy Tank DT246

Under a favorite hoodie or with a cardigan, there's always room for a new tank. Ours features a long, layerable silhouette with adjustable straps and a bit of spandex for stretch.

- 4.1-ounce, 95/5 cotton/spandex
- Satin elastic adjustable straps
- No shelf bra
- Double-needle hem