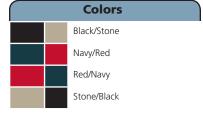

## Please Note:

Colors shown are approximate and for reference only. For closest match see PMS colors, or for exact match, returnable samples and grommeted samples are available.

| Color Chart |               |            |            |            |  |  |  |  |  |
|-------------|---------------|------------|------------|------------|--|--|--|--|--|
| Colors      | Black         | Navy       | Red        | Stone      |  |  |  |  |  |
| Textile PMS | 19-0000 TC    | 19-4104 TC | 19-1759 TC | 16-1315 TC |  |  |  |  |  |
| General PMS | Process Black | 532 C      | 187 C      | 7530 C     |  |  |  |  |  |