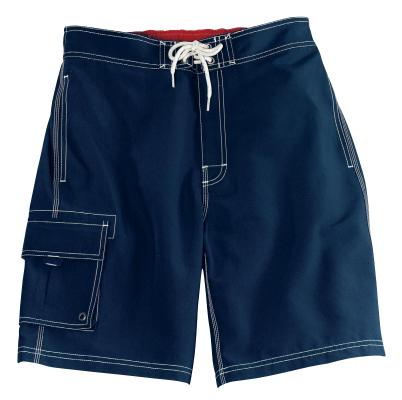

## **Contrast Waist Boardshorts**

## **DT405**

- \* 100% microfiber polyester \* Quick drying \* Style and functionality
- \* 9.25-inch seam \* 4 pockets \* Beige drawstring and stitchiing