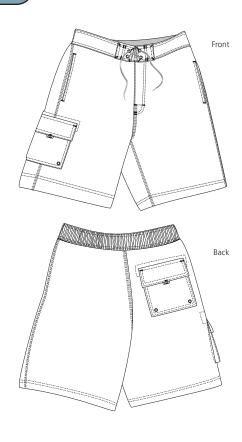

## **Contrast Waist Boardshorts**

## **DT405**

- \* 100% microfiber polyester \* Quick drying \* Style and functionality
- \* 9.25-inch seam \* 4 pockets \* Beige drawstring and stitchiing