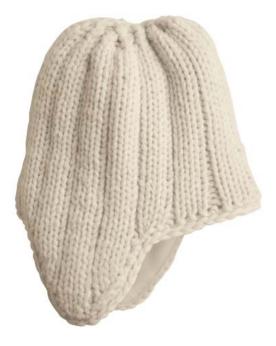

## Chunky Knit Cap

## DT609

\* Fabric: 50/50 wool/acrylic

\* Features: Extra soft fleece lining for warmth

| Finished Measurements in Inches |  | Colors |              |
|---------------------------------|--|--------|--------------|
| Crown Ht                        |  |        | Cream        |
| Inside Circ                     |  |        | Black        |
| Bill Length                     |  |        | New Navy     |
| Panel Width                     |  |        | Heather Grey |