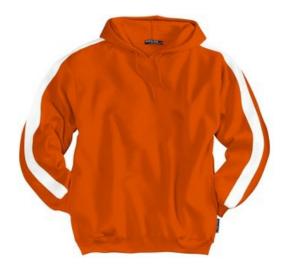

# **Pullover Hooded Sweatshirt with Stripe**

Outfit both adults and kids with this sporty essential. Colorfast to stay bright wash after wash, this comfortable sweatshirt has a full athletic cut with minimal shrinkage.

- 9-ounce, 60/40 ring spun combed cotton/poly
- Fully coverseamed
- Locker patch
- Dyed-to-match drawcord
- Set-in sleeves
- Rib knit cuffs and waistband
- Side pockets

## **COLOR INFORMATION**

Black/White

Dark Green/White Maroon/White

Orange/White

Red/White