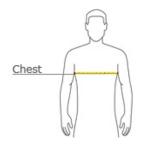

## **HOW TO MEASURE**

### CHEST

With arms down at sides, measure around the upper body, under arms and over the fullest part of the chest.

#### **SIZE CHART**

|       | XS    | S     | М     | L     | XL    | 2XL   | 3XL   | 4XL   |
|-------|-------|-------|-------|-------|-------|-------|-------|-------|
| Chest | 32-34 | 35-37 | 38-40 | 41-43 | 44-46 | 47-49 | 50-53 | 54-57 |