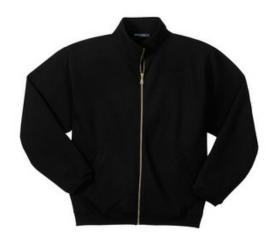

# Full-Zip Sweatshirt F259

This comfortable sweatshirt offers maximum versatility with full-zip detailing. The full athletic cut gives freedom of movement and the colorfast fabric keeps colors true wash after wash.

- 9-ounce, 60/40 ring spun combed cotton/poly
- Fully coverseamed
- Rib knit cuffs and waistband
- Set-in sleeves
- Front slash pockets
- Charcoal Heather and Navy have antique brass finished zipper
- Athletic Heather and Black have antique nickel finished zipper