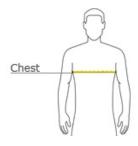

# **HOW TO MEASURE**

With arms down at sides, measure around the upper body, under arms and over the fullest part of

## SIZE CHART

| _ |       | XS    | S     | М     | L     | XL    | 2XL   | 3XL   | 4XL   |
|---|-------|-------|-------|-------|-------|-------|-------|-------|-------|
|   | Chest | 32-34 | 35-37 | 38-40 | 41-43 | 44-46 | 47-49 | 50-53 | 54-57 |