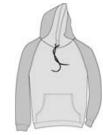

# **Colorblock Pullover Hooded Sweatshirt** F263

Bright colorblocking on hood and sleeves adds sporty appeal and really makes a logo stand out. A full athletic cut offers ease of movement, while colorfastness and minimal shrinkage means this comfortable sweatshirt will keep its great look and fit.

- 9-ounce, 60/40 ring spun combed cotton/poly
- Athletic Heather body
- Jersey hood lining
- Twill-taped neck
- Dyed-to-match drawcord
- Raglan sleeves
- Rib knit cuffs and waistband
- Front pouch pocket