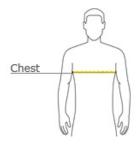

## HOW TO MEASURE

## CHEST

With arms down at sides, measure around the upper body, under arms and over the fullest part of the chest.

## SIZE CHART

|       | XS    | S     | М     | L     | XL    | 2XL   | 3XL   | 4XL   |
|-------|-------|-------|-------|-------|-------|-------|-------|-------|
| Chest | 32-34 | 35-37 | 38-40 | 41-43 | 44-46 | 47-49 | 50-53 | 54-57 |