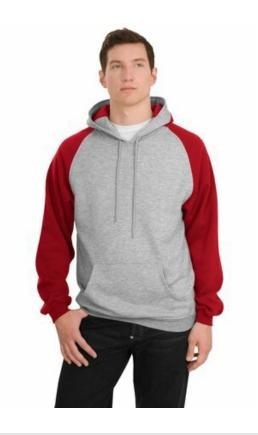

# **Colorblock Pullover Hooded Sweatshirt** F263

Bright colorblocking on hood and sleeves adds sporty appeal and really makes a logo stand out. A full athletic cut offers ease of movement, while colorfastness and minimal shrinkage means this comfortable sweatshirt will keep its great look and fit.

- 9-ounce, 60/40 ring spun combed cotton/poly
- Athletic Heather body
- Jersey hood lining
- Twill-taped neck
- Dyed-to-match drawcord
- Raglan sleeves
- Rib knit cuffs and waistband
- Front pouch pocket

### COLOR INFORMATION

Athletic Heather/Navy

Athletic Heather/Red

Athletic Heather/Royal