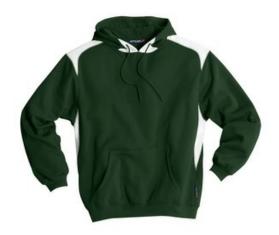

# **Pullover Hooded Sweatshirt with Contrast** Color F264

This winning sweatshirt is loaded with details to make it a true team favorite. White contrast at the shoulders, base of the hood and under the arms draws attention and complements your logo. A full athletic cut gives easy movement, while colorfastness and minimal shrinkage means this sweatshirt will retain its look and fit for seasons to come.

- 9-ounce, 60/40 ring spun combed cotton/poly
- Twill-taped neck
- Jersey hood lining
- Dyed-to-match drawcord
- Locker patch
- Locker loop
- Rib knit cuffs and waistband
- Front pouch pocket