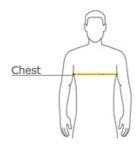

### **HOW TO MEASURE**

#### CHEST

With arms down at sides, measure around the upper body, under arms and over the fullest part of the chest.

#### **SIZE CHART**

|       | XS    | S     | М     | L     | XL    | 2XL   | 3XL   | 4XL   |
|-------|-------|-------|-------|-------|-------|-------|-------|-------|
| Chest | 32-34 | 35-37 | 38-40 | 41-43 | 44-46 | 47-49 | 50-53 | 54-57 |