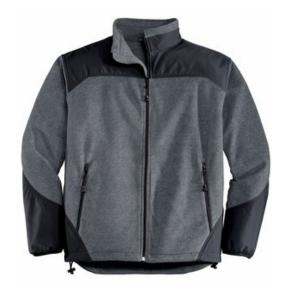

# Explorer® II Jacket F277

The Explorer II combines extra soft fleece with stylish microfiber overlays at the shoulders, sleeves and hips. This bulk-free jacket not only keeps you warm throughout your daily travels, it makes a logo stand

- 100% spun polyester fleece with 100% polyester microfiber overlays
- Lycra-trimmed cuffs
- Ergonomic bungee cord zipper pulls
- Front zippered pockets
- Open hem with drawcord and toggles