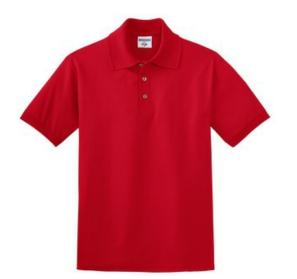

# 56-Ounce Jersey Knit Sport Shirt J300

## 5.6-ounce, 50/50 cotton/poly

- Flat knit collar and cuffs
- 3-button placket with reinforced bottom box
- Wood-tone buttons
- Seamless body with double-needle hem