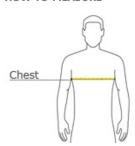

#### **HOW TO MEASURE**

## CHEST

With arms down at sides, measure around the upper body, under arms and over the fullest part of the chest.