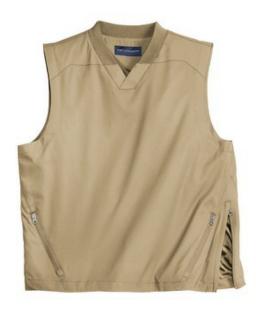

## **Pullover Wind Vest J702**

This soft, layerable wind vest is just right when you don't need a full wind shirt. Water and wind repellent, this lightweight vest has contoured armholes for unrestricted movement.

- 100% polyester shell with PU coating
- 100% polyester lining throughout
- Triple-needle stitching on shoulders and back yoke
- Rib knit, self-fabric v-neck collar
- Side zippered pockets
- Left side seam zipper for easy on/off
- Open hem with drawcord and toggles for adjustability