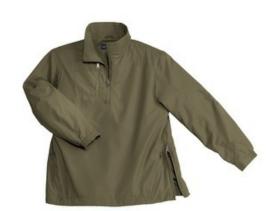

## 1/2-Zip Wind Jacket J703

Wind and rain won't keep you out of the game in our 1/2-Zip Wind Jacket. Lightweight and soft, this comfortable jacket resists the elements and won't hinder your swing thanks to its full cut and articulated elbows.

- 100% polyester shell with PU coating
- 100% polyester lining throughout
- Triple-needle stitching on shoulders and back yoke
- Half elastic, half self-fabric cuffs for comfort
- Side zippered pockets
- Zippered chest pocket
- Left side seam zipper for easy on/off
- Open hem with drawcord and toggles for adjustability