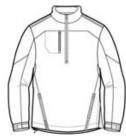

## 1/2-Zip Wind Jacket J703

Wind and rain won't keep you out of the game in our 1/2-Zip Wind Jacket. Lightweight and soft, this comfortable jacket resists the elements and won't hinder your swing thanks to its full cut and articulated elbows.

- 100% polyester shell with PU coating
- 100% polyester lining throughout
- Triple-needle stitching on shoulders and back yoke
- Half elastic, half self-fabric cuffs for comfort
- Side zippered pockets
- Zippered chest pocket
- Left side seam zipper for easy on/off
- Open hem with drawcord and toggles for adjustability