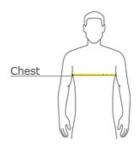

#### **HOW TO MEASURE**

#### CHEST

With arms down at sides, measure around the upper body, under arms and over the fullest part of the chest.

### SIZE CHART

|       | XS    | S     | М     | L     | XL    | 2XL   | 3XL   | 4XL   |
|-------|-------|-------|-------|-------|-------|-------|-------|-------|
| Chest | 32-34 | 35-37 | 38-40 | 41-43 | 44-46 | 47-49 | 50-53 | 54-57 |