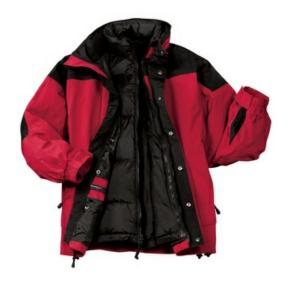

## **Down Jacket J776**

This quilted classic is a favorite on its own—or makes a complete foul-weather system when zipped into our Waterproof Adventure Jacket (J778, sold separately) or our Heavyweight Parka (J799, sold separately). Reversible prior to embellishment.

- 6.5-ounce, 55% duck down and 45% waterfowl feathers
- 100% quilted ripstop nylon
- Elastic cuffs
- Side-seam pockets
- Open hem with drawcord and toggles for adjustability

Do not store stuffed or wet. Machine wash cold, separately, gentle cycle. Mild powdered detergent. Do not bleach. Rinse thoroughly. Spin or line dry until damp, then tumble dry warm separately with canvas shoe. Remove promptly. Do not iron. Do not dry clean.