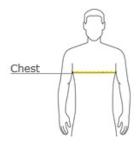

### HOW TO MEASURE

#### CHEST

#### SIZE CHART

|       | XS    | S     | М     | L     | XL    | 2XL   | 3XL   | 4XL   |
|-------|-------|-------|-------|-------|-------|-------|-------|-------|
| Chest | 32-34 | 35-37 | 38-40 | 41-43 | 44-46 | 47-49 | 50-53 | 54-57 |