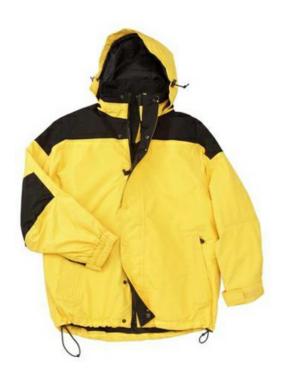

# **Waterproof Adventure Jacket J778**

Don't let rain, sleet or snow hold you back from any adventure. Our Waterproof Adventure Jacket has a 100% M-Tek™ nylon shell with sealed seams for excellent waterproof protection. Zip in the J776 reversible Down Jacket (sold separately) and take on even harsher weather.

- 100% M-Tek nylon shell
- 1500MM waterproof rating
- Zip and snap storm flap
- Stowaway hood
- Locker loop
- Slash pockets with protective flaps and zippered
- Port Pocket<sup>™</sup> for easy embroidery access

Machine wash cold with like colors. Line dry. Do not dry clean. Do not bleach. Do not iron. Tumble dry low.

front

back