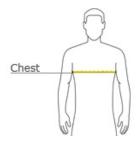

## **HOW TO MEASURE**

#### CHEST

With arms down at sides, measure around the upper body, under arms and over the fullest part of the chest.

### **SIZE CHART**

|       | XS    | S     | М     | L     | XL    | 2XL   | 3XL   | 4XL   |
|-------|-------|-------|-------|-------|-------|-------|-------|-------|
| Chest | 32-34 | 35-37 | 38-40 | 41-43 | 44-46 | 47-49 | 50-53 | 54-57 |