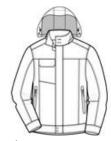

## CRBN® Jacket J789

With a blend of style and functionality, our CRBN Jacket fends off rain and cuts wind with urban appeal. This streamlined style has utility pockets that make it easy to stow a wallet, MP3 player or other essentials. Zip off the detachable hood for a clean, professional look.

- 100% micro-texture polyester
- Mesh upper-body lining, nylon lower-body lining
- Zip-off hood with drawcord and toggles
- Double storm flap
- Brushed nickel snaps and zipper pulls
- Horn buttons on front placket
- Herringbone twill tape on interior placket and locker loop
- Exterior chest pocket and interior pockets
- Adjustable snap cuffs
- Port Pocket<sup>™</sup> for easy embroidery access