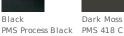

-off hood with drawcord and toggles
- Double storm flap
- Brushed nickel snaps and zipper pulls
- Horn buttons on front placket
- Herringbone twill tape on interior placket and locker loop
- Exterior chest pocket and interior pockets
- Adjustable snap cuffs
- Port Pocket<sup>™</sup> for easy embroidery access



Machine wash cold. Do not dry clean, iron, bleach or tumble dry.







#### **HOW TO MEASURE**



### CHEST

With arms down at sides, measure around the upper body, under arms and over the fullest part of the chest.

#### SIZE CHART

|       | XS    | S     | М     | L     | XL    | 2XL   | 3XL   | 4XL   |
|-------|-------|-------|-------|-------|-------|-------|-------|-------|
| Chest | 32-34 | 35-37 | 38-40 | 41-43 | 44-46 | 47-49 | 50-53 | 54-57 |

## **COLOR INFORMATION**