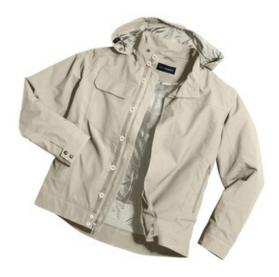

## CRBN® Jacket J789

With a blend of style and functionality, our CRBN Jacket fends off rain and cuts wind with urban appeal. This streamlined style has utility pockets that make it easy to stow a wallet, MP3 player or other essentials. Zip off the detachable hood for a clean, professional look.

- 100% micro-texture polyester
- Mesh upper-body lining, nylon lower-body lining
- Zip-off hood with drawcord and toggles
- Double storm flap
- Brushed nickel snaps and zipper pulls
- Horn buttons on front placket
- Herringbone twill tape on interior placket and locker loop
- Exterior chest pocket and interior pockets
- Adjustable snap cuffs
- Port Pocket<sup>™</sup> for easy embroidery access