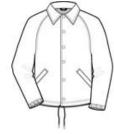

# Sideline Jacket JP71

This jacket takes center field in lightweight weather protection.

- 100% nylon shell
- Flannel body lining, nylon sleeve lining
- Snap front closure
- Slash pockets
- Raglan sleeves with elastic cuffs
- Interior pocket with hook and loop closure
- Drawstring hem

## CARE INSTRUCTIONS

Machine wash cold, use mild detergent. Tumble dry low heat. Do not bleach, do not iron. Do not dry clean.

front