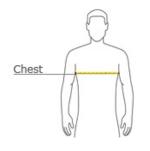

# HOW TO MEASURE

#### CHEST

With arms down at sides, measure around the upper body, under arms and over the fullest part of the chest.