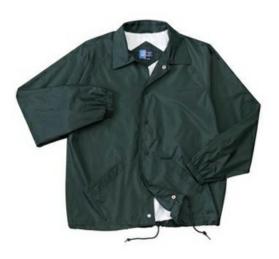

# Sideline Jacket JP71

This jacket takes center field in lightweight weather protection.

- 100% nylon shell
- Flannel body lining, nylon sleeve lining
- Snap front closure
- Slash pockets
- Raglan sleeves with elastic cuffs
- Interior pocket with hook and loop closure
- Drawstring hem

### **COLOR INFORMATION**

Hunter