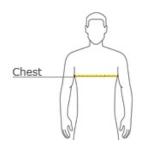

#### **HOW TO MEASURE**

## CHEST

With arms down at sides, measure around the upper body, under arms and over the fullest part of the chest.