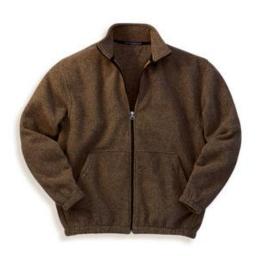

## **R-Tek<sup>®</sup> Fleece Full-Zip Jacket JP77**

This classic fleece looks great on its own or stylish layered. Our exclusive R-Tek fleece is soft, lightweight, plush and warm.

- 13-ounce, 100% filament polyester anti-pill R-Tek fleece
- Twill-taped neck
- Slash pockets with hook and loop closures
- Elastic cuffs
- Elastic waistband