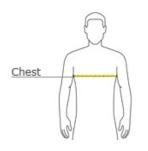

#### HOW TO MEASURE

# CHEST

With arms down at sides, measure around the upper body, under arms and over the fullest part of the chest.