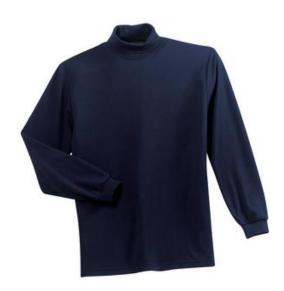

# Interlock Knit Turtleneck K322

An essential for layering and extra warmth, this soft interlock knit turtleneck can't be beat.

- 6.3-ounce, 100% ring spun combed cotton
- Coverseamed neck
- Spandex in collar and cuffs
- Double-needle collar and hem