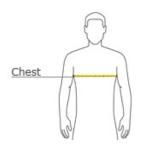

#### HOW TO MEASURE

# CHEST

With arms down at sides, measure around the upper body, under arms and over the fullest part of the chest.

# SIZE CHART

|       | XS    | S     | М     | L     | XL    | 2XL   | 3XL   | 4XL   |
|-------|-------|-------|-------|-------|-------|-------|-------|-------|
| Chest | 32-34 | 35-37 | 38-40 | 41-43 | 44-46 | 47-49 | 50-53 | 54-57 |