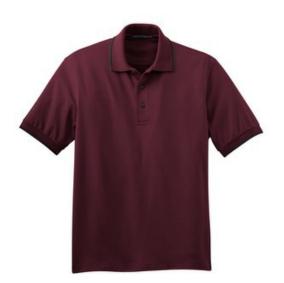

# Twill Interlock Sport Shirt with Stripe Trim K416

Contrasting color enhances the appearance of this crisp, classic sport shirt. Crafted from yarn-dyed fabric for rich, handsome color throughout.

- 4.7-ounce, 60/40 cotton/poly
- Double-needle stitching throughout
- Flat knit collar and cuffs with contrast stripe trim
- Locker patch
- Side vents

# COLOR INFORMATION

Burgundy/Black

ack Charcoal/Light Grey Cypress/Black

Khaki/Ivory