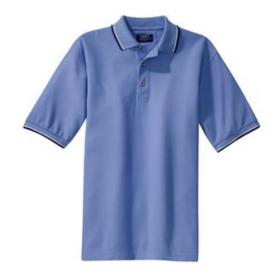

# Cool Mesh™ Sport Shirt with Tipping Stripe Trim K431

This soft, garment washed sport shirt makes whatever comes your way a breeze. The breathable mesh weave helps keep you cool while the cotton knit assures you look it.

- 6.3-ounce, 100% ring spun combed cotton
- Double-needle stitching throughout
- Flat knit collar and cuffs
- 3-button placket with horn-tone buttons

## **COLOR INFORMATION**

Banana/ Ivory/Navy

Black/ Ivory/Khaki Blueberry/ Ivory/

Naver

Burgundy/ Khaki/ Navv

Cypress/

Navy/ Ivory/Khaki

i Oxford Heather/ Ivory/Black

Red/Khaki/Ivory

Royal/Navy/Khaki

Stone Heather/ Ivory/Black

White/ Khaki/Navy