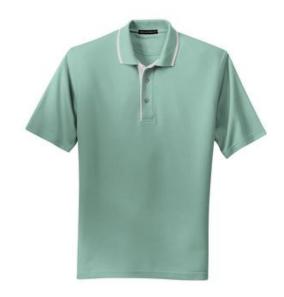

## Pinpoint™ Knit Sport Shirt K447

Comfy and soft, this sport shirt has a special mesh knit for breathability. Easy to care for, this shirt retains its neat, crisp look day after day.

- 6.5-ounce, 60/40 cotton/poly
- Flat knit collar with tipping
- 3-button placket
- Contrast underplacket
- Pearl buttons
- Double-needle sleeves and hem
- Side vents

### **COLOR INFORMATION**

Blueberry/Navy

Charcoal/Steel Grey Navy/White

Red/White

Seafoam/Ivory

Stone/Ivory

White/Black