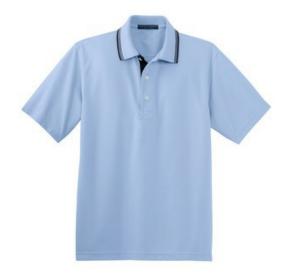

# Rapid Dry™ Sport Shirt with Contrast Trim

Contrast trim on the collar gives this soft baby pique sport shirt a sophisticated look while Rapid Dry technology expertly manages moisture.

- 5.6-ounce, 60/40 cotton/poly
- Double-needle stitching throughout
- 3-button placket with contrast color
- Pearlized buttons
- Side vents

## **COLOR INFORMATION**

Winter White/

Charcoal/Steel Grey Classic Navy/Red

Jet Black/Stone

Light Blue/Classic White/Black