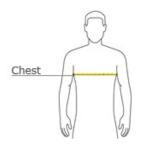

#### **HOW TO MEASURE**

## CHEST

With arms down at sides, measure around the upper body, under arms and over the fullest part of the chest.

#### SIZE CHART

|       | XS    | S     | М     | L     | XL    | 2XL   | 3XL   | 4XL   |
|-------|-------|-------|-------|-------|-------|-------|-------|-------|
| Chest | 32-34 | 35-37 | 38-40 | 41-43 | 44-46 | 47-49 | 50-53 | 54-57 |