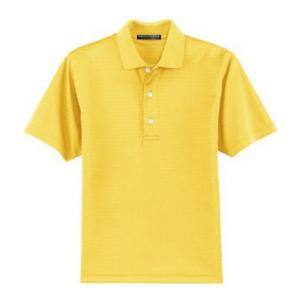

# Shadow Stripe Interlock Sport Shirt K459

The superb feel of interlock knit is striking on its own. Add in the subtle glow of jacquard knit shadow stripes and you have one of our most intriguing styles to date. This easy care shirt takes a break from the ordinary with modern design.

- 6.2-ounce, 58/42 cotton/poly
- Flat knit collar
- 3-button placket with pearlized buttons
- Open hem sleeves