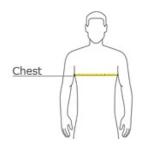

#### **HOW TO MEASURE**

# CHEST

With arms down at sides, measure around the upper body, under arms and over the fullest part of the chest.

# SIZE CHART

|       | XS    | S     | М     | L     | XL    | 2XL   | 3XL   | 4XL   |
|-------|-------|-------|-------|-------|-------|-------|-------|-------|
| Chest | 32-34 | 35-37 | 38-40 | 41-43 | 44-46 | 47-49 | 50-53 | 54-57 |