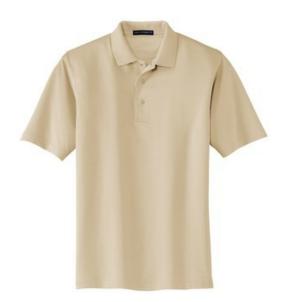

# Pima Select Sport Shirt with PimaCool™ Technology K482

A favorite for travelers, this luxurious sport shirt keeps you cool and comfortable with moisturewicking PimaCool technology. Perfect for warmer climates and summer wear, this sport shirt is easy to care for and feels great against your skin.

- 4.7-ounce, 55/45 Pima cotton/poly
- Mesh-backed fabric for breathability
- Double-needle stitching throughout
- Flat knit collar
- Grosgrain trim accents on placket, inside neckband
- Dyed-to-match buttons