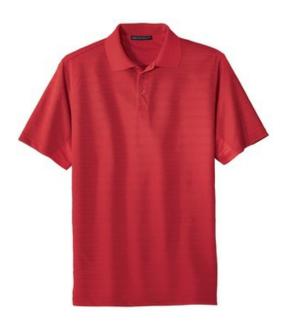

## Dry Zone<sup>™</sup> Horizontal Texture Sport Shirt K526

An eye-catching horizontal texture, a self-jacquard background and outstanding Dry Zone wicking performance make this sport shirt a break from the norm. Lightweight with a fluid drape, it's a relaxed -yet professional-addition to any wardrobe. Solid jersey insets show meticulous attention to detail.

- 4.1-ounce, 100% polyester
- Double-needle stitching throughout
- Flat knit collar
- Solid jersey locker patch
- 3-button placket
- Solid jersey trim on bottom placket and underside top placket
- Open hem sleeves
- Side vents