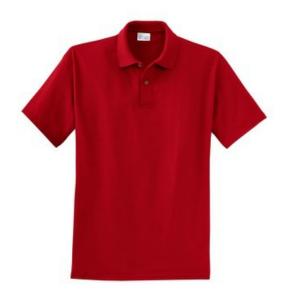

# 61-Ounce Jersey Knit Sport Shirt KP60

This sport shirt upholds the exceptional quality and value you expect from Port & Company.

- 6.1-ounce, 100% colorfast cotton
- Flat knit collar and open hem sleeves
- 2-button placket
- Horn-tone buttons
- Double-needle sleeves and hem
- Ash is 99/1 cotton/poly.

## **COLOR INFORMATION**

Ash\*\*

Black PMS Processed Black

Dark Green PMS 5535C

Navy PMS 296C

Red PMS 200C

Royal PMS 661C

White PMS No Match